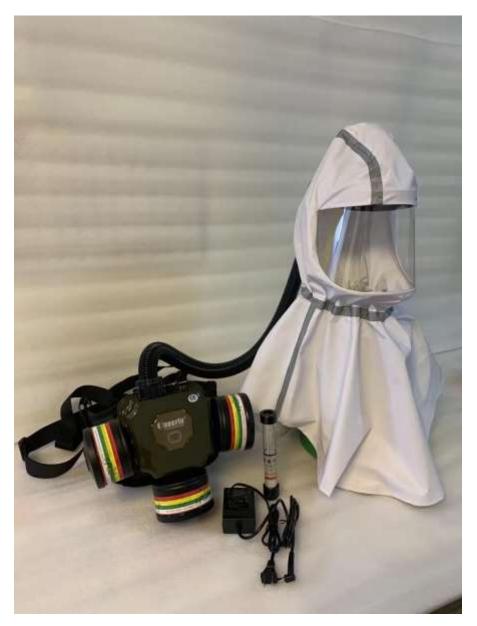

## Product Name: powered air purifying respirator

**PRF-103RM3** is a dust and gas proof powered air purifying respirator. It provides the water proof main body design which can endure the strict cleaning and sterilizing. Two or three of the filter slots can be used at the

same time. The respirator is light in weight, comfortable in wearing, wide waistband, double shoulder straps, and human body engineering design which can uniformly distribute the weight, easy in operation with remarkable positive pressure, service life, airtight and filtrating functions, 0.3µm filtrating precision. Air flow is huge, 160-280L/Min, and adjustable (clockwise regulate big flow and anti-clockwise regulate small flow). Rechargeable lithium battery can supply power 6 to 20 hours consecutive operation, if air flow regulate maximum, the lithium battery can work for 6 hours continuously, while air flow regulate minimum, 20 hours. If work over 6-20 hours consecutively, a backup battery is needed. It will buzz automatically when power is low. The hood integrated with shawl, a breathing tube installed at the top of the hood, which supply air flow from the top down to avoid fogging. It is the best choice to provide protection from pneumoconiosis and occupation diseases.

Three choices of filters, they are 103HD, 103G and 103W.

This product PRF-103RM3 is used in many kinds of condition with various particles (dust, fog, smoke and the like) and poisonous and harmful ill odors (acidic gas, alkaline gas, neutral gas, organic gas coexist). But not unsuitable to anoxic (i.e. oxygen content less than 18%) or IDLH concentration (Immediately Dangerous to Life and Health).

Weight of PRF-103R respirator (including the battery, excluding filter case): 1100g.

Weight of M3 air supply hood: 300g.