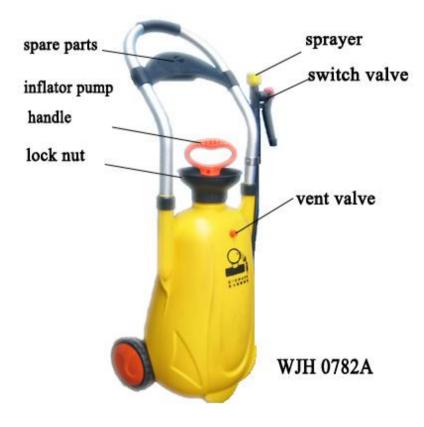

# \*Method of Usage:

Input water: turn the inflator pump counter-clock wisely, take it out and add pure water to the scale of 12L. Then tighten the lock nut.

Air inflation: rotate the inflator pump handle and pull it out of the constant head tank, push and pull it to inflate to the Vent Valve exhausting automatically. Then pull the handle into the constant head tank.

Rinse: the eye wash is usable when clenching the eye wash handle, draw down the push button to fixing the water at a constant stream, after using, draw up the push button & loosen the handle.

#### \*Maintenance: (enclosed with spare parts for changing)

1.If air leakage happens in flator pump ① turn the inflator pump clock wisely to make sure it fix fast. ② turn the inflator pump counter-clock wisely, take it out to examine if the gasket of the inflator pump is of transformation, if be, pls change it. 2.Airinflation is unable: ① loosen the lock nut, take out the inflator pump core to examine if the gasket of the inflator pump is of transformation, if be, pls change it. ② turn the inflator pump counter-clock wisely, take it out to examine if the gasket of the inflator pump is of transformation, if be, pls change it. ③ turn the inflator pump counter-clock wisely, take it out to examine if the joint between gasket & inflator pump is tight, if be, please change it.