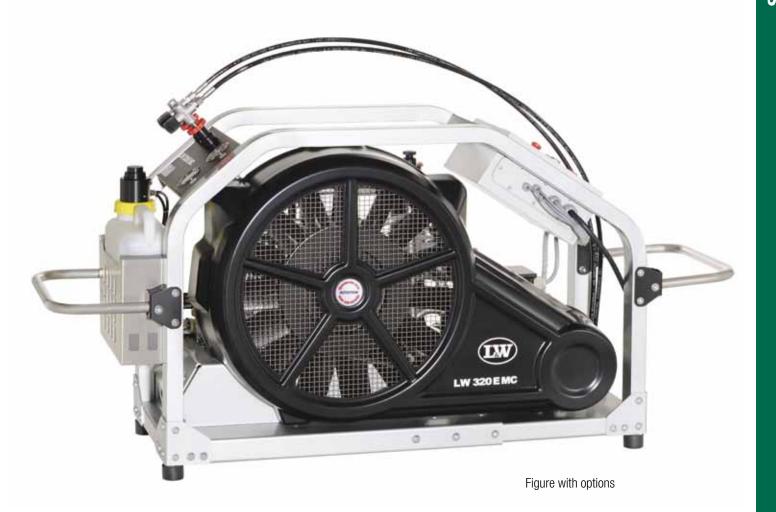

# LW 400 E MC

The new MC Series from L&W has been created for dive centers, ships, boats and places with limited space.

These are suitable for continuous operation and guarantee low maintenance costs due to long service intervals.

Depending on the motor size they are fully equipped with either direct- or star /delta start systems. A super lightweight aluminum frame enables mobile applications, combined with very high filling capacity. The robust and powerful compressor block also allows being used at fully automatic stationary plants.

## LW 400 E MC