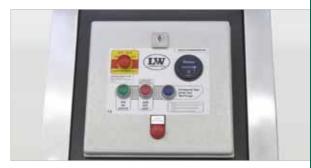

Control panel c/w options

Filling pressure gauge c/w options

- » Cylinder head temperature monitoring with auto shut down
- » Puracon filter monitoring (Auto shut down also available)
- » Phase monitoring c/w shut down at wrong direction of rotation
- » Remote control box
- » Additional high pressure outlet
- » Wheel set
- » Power cable and plug
- » Special voltages / frequencies on request