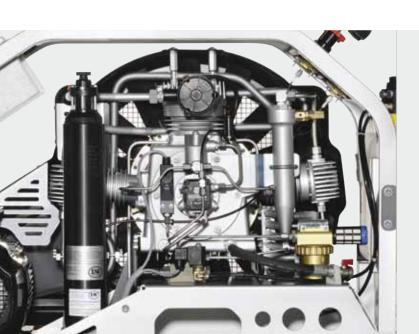

#### **Specifications**

- » Electro motor (Standard: 400V, 3 phase, 50Hz)
- » Painted lightweight aluminium frame in RAL 7001
- » Hour counter
- » Start / Stop switch with star/delta start system
- » Emergency stop switch
- » Manual condensate drain
- » 2 x Filling hose c/w filling valve
- » Pressure maintaining and non return valve
- » All pistons c/w steel piston rings
- » Low pressure oil pump
- » Oil filter with bypass
- » Oil- / Water separators after 2nd and 3rd stage
- » Safety valves after each stage
- » 3 x concentric suction/pressure valves
- » Filling pressure to your choice (200 or 300 bar)
- » Connections to your choice (DIN 200 bar or 300 bar, CGA 200 bar or 300 bar and INT)
- » Breathing air purification in accordance to EN 12021

#### **Options**

- » Automatic condensate drain incl. collecting tank
- » Automatic stop at final pressure
- » Additional filling hoses c/w filling valves
- » Auto start system
- » Switch over device 200/300 bar
- » 200 and 300 bar parallel filling pressures
- » Oil pressure gauge
- » Oil pressure monitoring c/w auto shut down
- » Intermediate pressure gauges

Control panel c/w options

Filling pressure gauge c/w options

- » Cylinder head temperature monitoring with auto shut down
- » Puracon filter monitoring (Auto shut down also available)
- » Phase monitoring c/w shut down at wrong direction of rotation
- » Remote control box
- » Additional high pressure outlet
- » Wheel set
- » Power cable and plug
- » Special voltages / frequencies on request